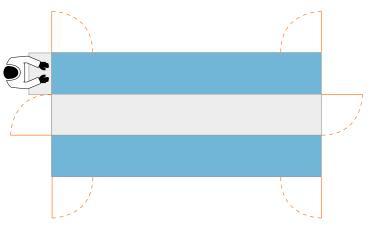

# OPERATOR POSITION AND ACCESS DOOR

May be positioned on any side of the warehouse.

#### **OPERATOR POSITION**

The operator position can be located at any of the four corners of Sintesi, on the short or long sides. This allows the pharmacist the maximum degree of freedom when choosing the operating position.