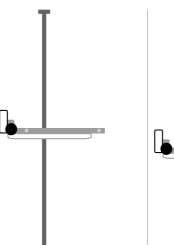

#### CONFIGURABILITY

Each pharmacy has its own specific requirements and the options - single gripper, dual gripper, single Euclid3D and dual Euclid3D - are designed to satisfy every type of productivity requirement.

#### SINGLE GRIPPER "SLIM"

This is a streamlined, extremely fast mechanical gripper that, by rotating on itself, is able to pick up the packs from both of sides of the shelves inside the Sintesi robot. It can be operated in multipicking mode and can perform operations designed to optimize storage, such as laser scanning and compacting.

#### SINGLE GRIPPER "EUCLID3D"

It is an innovative gripper with a temporary storage unit for packages. The gripper is able to deliver orders and prescriptions consisting of multiple productions in one go, optimizing delivery in a busy pharmacy and reducing management costs.