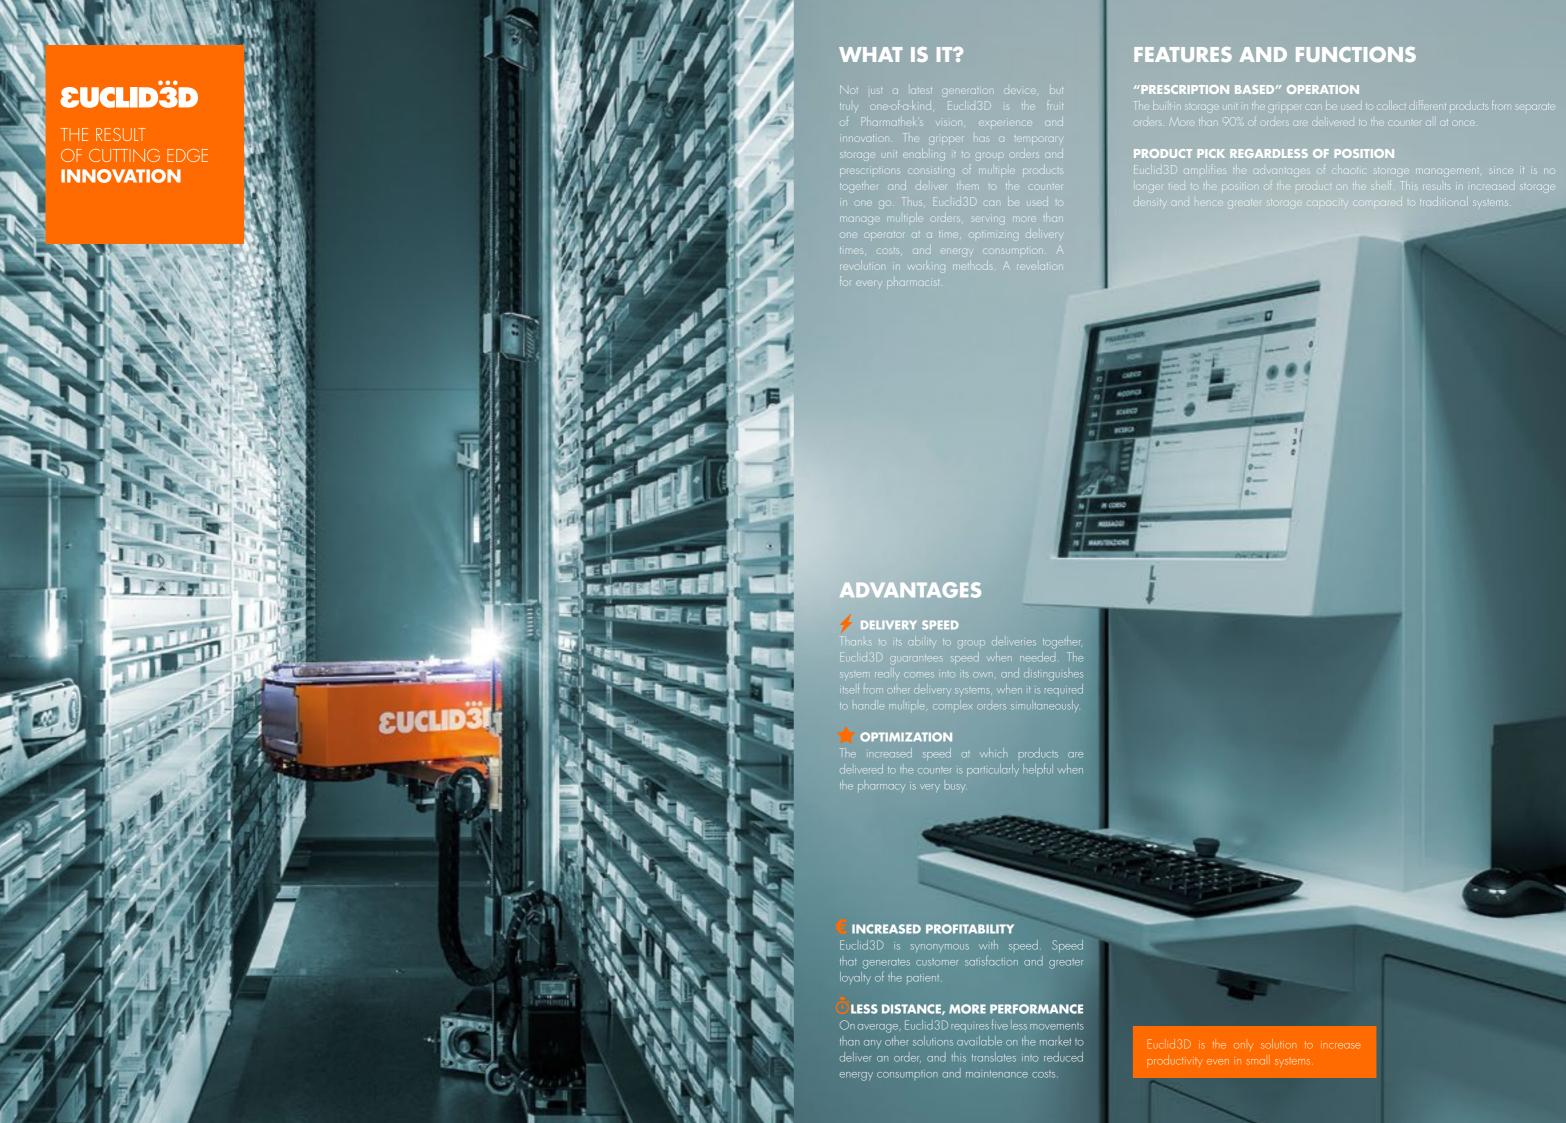

# MORE PRESCRIPTIONS AND SIMULTANEOUS SERVICE AT MULTIPLE SALES POSITIONS

Euclid3D, Pharmathek's exclusive, patented system, optimizes delivery time and method to the counter thanks to a unique workflow system, which is the only one of its kind on the market.

#### OPTIMIZED MANAGEMENT SOFTWARE

The Pharmathek management software identifies the most suitable position for each individual pack according to specific parameters, optimizing storage and pickup operations. The chaotic storage algorithm allows maximum package density together with a speedy product retrieval.

#### SINGLE GRIPPER "EUCLID3D"

It is an innovative gripper with a temporary storage unit for packages. The gripper is able to deliver orders and prescriptions consisting of multiple productions in one go, optimizing delivery in a busy pharmacy and reducing management costs.

#### **DUAL GRIPPER** "EUCLID3D"

The efficiency and speed of Euclid3D, multiplied by two. With the presence of two Euclid3D grippers, the synchronous management of multi-product order and recipe delivery, the speed of order fulfillment is even higher. This allows to better manage busy moments in the pharmacy.