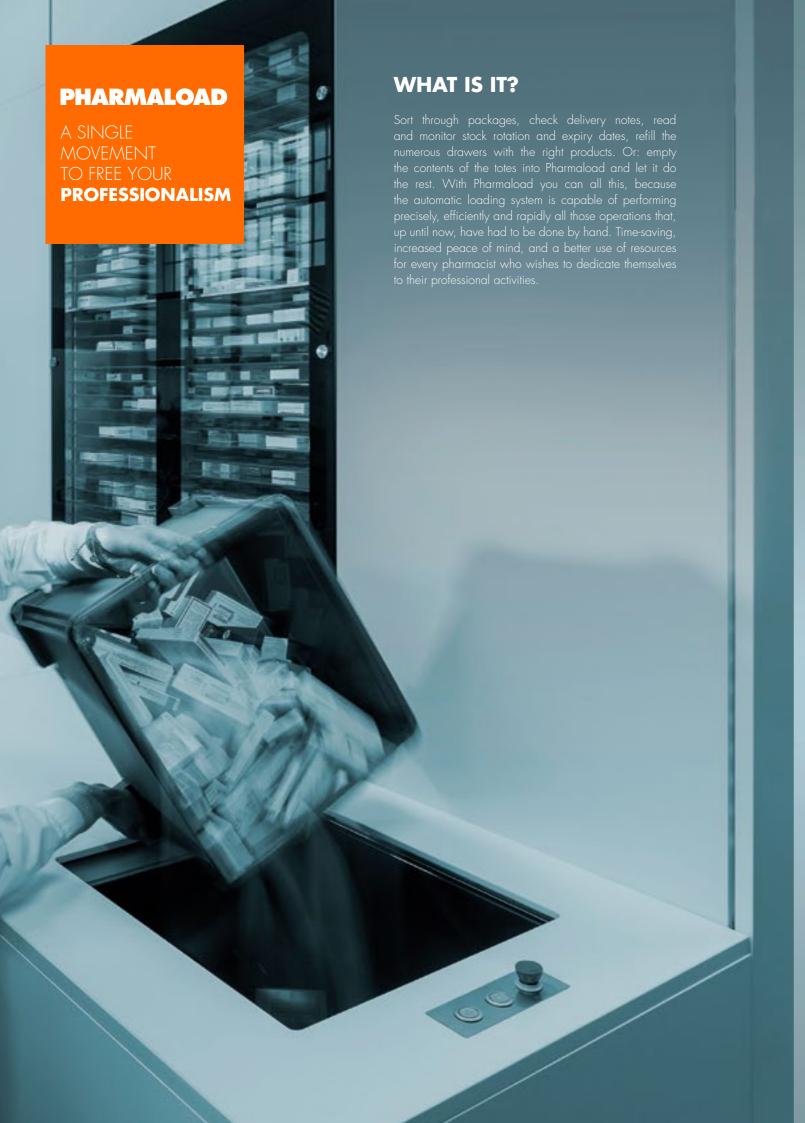

## **≠** UP TO 300 PACKAGES PER HOUR

A single movement that replaces a multitude of tasks. Choosing Pharmaload means simplifying your professional activities by delegating a series of important but repetitive and error-prone tasks that are carried out on a daily basis in every pharmacy.

#### PEACE OF MIND

Pharmaload does it all, and it does it well. From loading individual packs, measuring boxes, to reading bar codes, data matrix codes and expiry dates, all the phases of these operations are handled by Pharmaload, which means that the pharmacy personnel no longer has to take care of them.

#### PHARMALOAD AUTOMATIC LOADER

The automatic loading process begins by emptying the contents of the delivery totes into the closable loading hopper. The system then automatically sorts the packages, reads the expiry dates, places the products on the shelves and checks the delivery