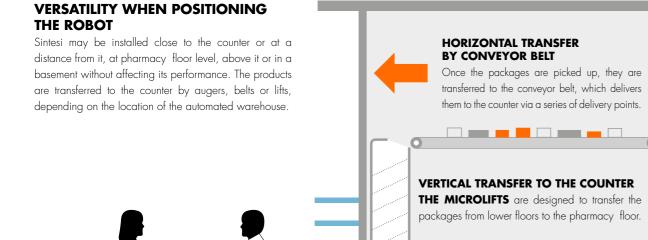

#### **CAPACITY FOR SPECIFIC NEEDS**

Variable dimensions of the robot determine the storage capacity.

TRANSFER FROM UPPER FLOORS

packages from the upper floors to the counter.

THE HELIPHARMA AUGERS are used to transfer the