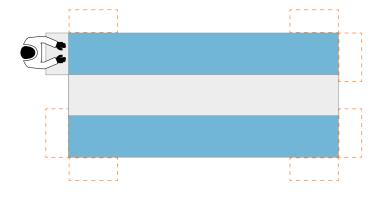

# OPERATOR POSITION AND ACCESS DOOR

May be positioned on any side of the warehouse.

#### **OPERATOR POSITION**

The operator position can be located at any of the four corners of Sintesi, on the short or long sides. This allows the pharmacist the maximum degree of freedom when choosing the operating position.