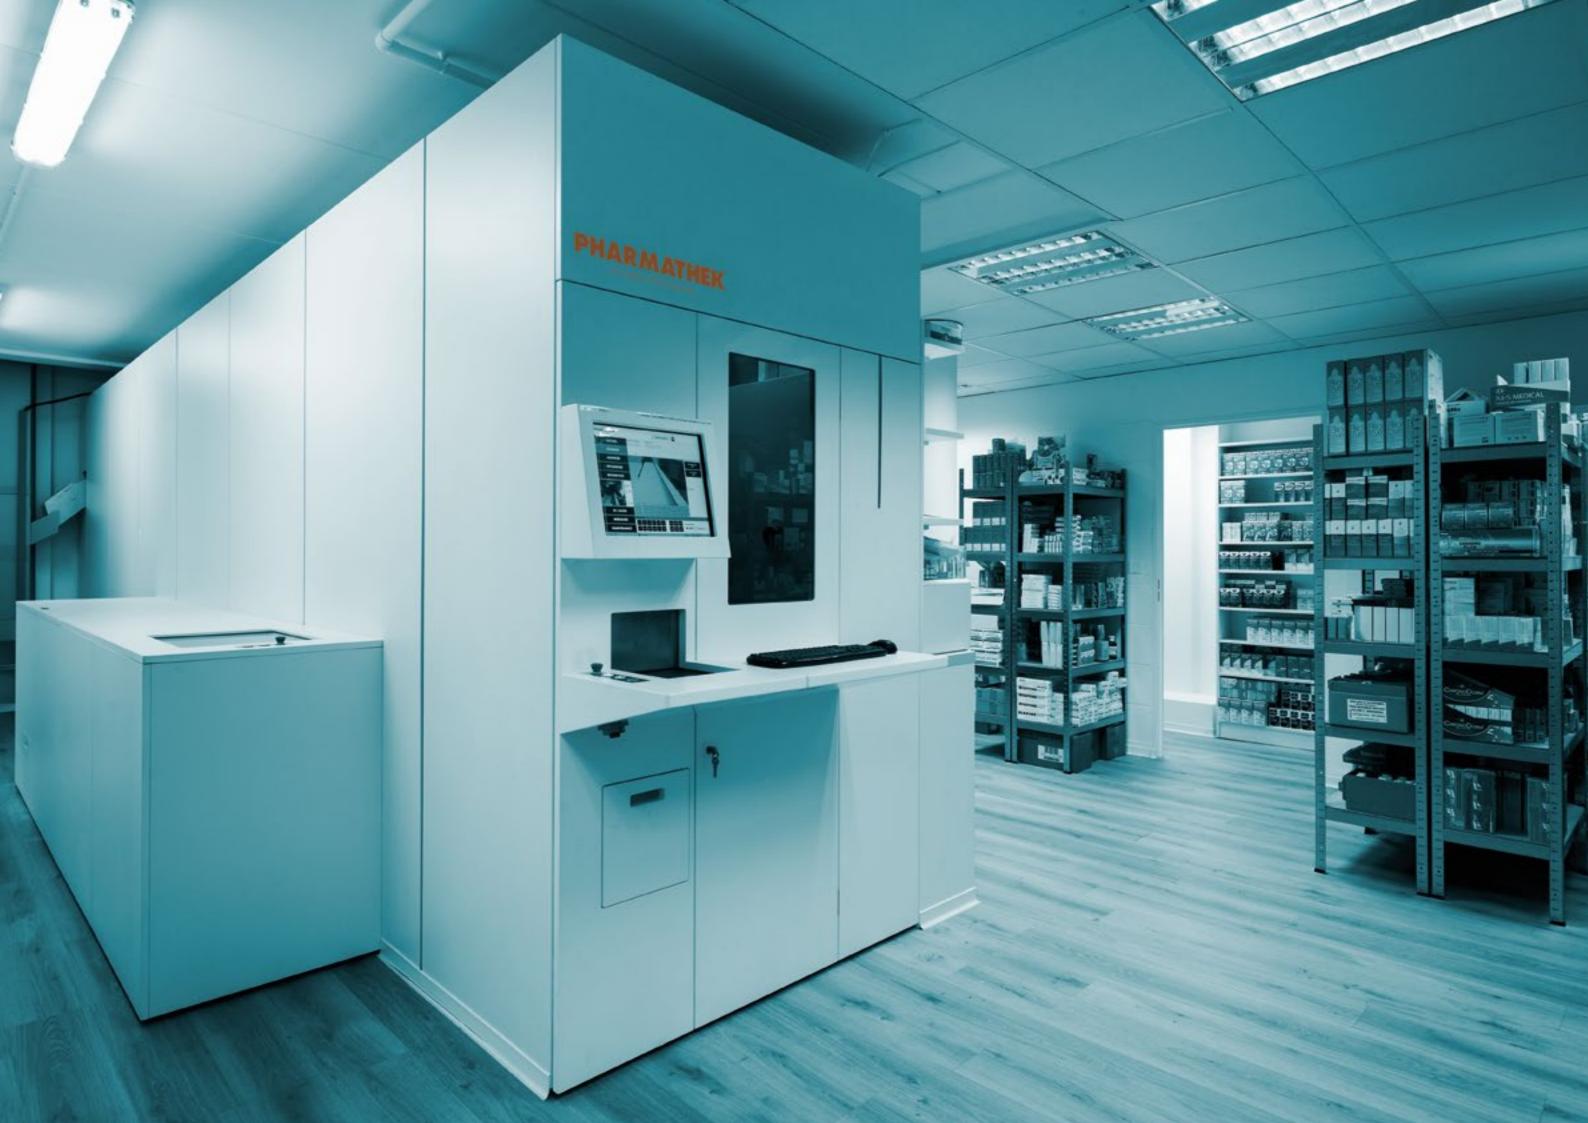

LESS OBSTACLES
IN THE PHARMACY,
MORE SPACE
FOR YOUR
PROFESSIONALISM

WHAT IS IT?

#### ADAPTABILITY TO THE SPACE

A system designed to fit perfectly into any context, close or distant to the pharmacy counter, on the same floor, above it or in the basement.

#### **DIMENSIONS AND CAPACITY**

Customizable according to the specific needs of each pharmacy.