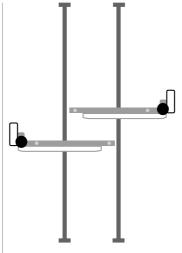

#### CONFIGURABILITY

Each pharmacy has its own specific requirements and the options - single gripper, dual gripper, single Euclid3D and dual Euclid3D - are designed to satisfy every type of productivity requirement.

#### **DUAL GRIPPER**

This configuration, which is recommended in the case of bigger robots, increases performance during the loading and unloading phases and allows system redundancy.

#### **DOUBLE GRIPPER** "SLIM"

Increases performance during loading and unloading phases. It is recommended for use in special cases, such as long robots or pharmacies with important volumes and requirements. Its main features include speed, simultaneous loading and unloading and system redundancy.

#### **DUAL GRIPPER** "EUCLID3D"

The efficiency and speed of Euclid3D, multiplied by two. With the presence of two Euclid3D grippers, the synchronous management of multi-product order and recipe delivery, the speed of order fulfillment is even higher. This allows to better manage busy moments in the pharmacy.