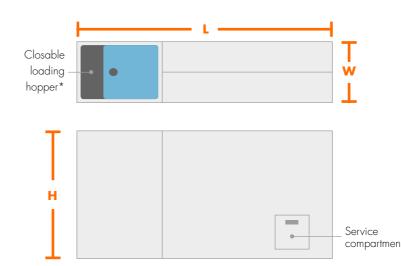

## DATA SHEETS **VERSATILITY AND CUSTOMIZATION**

LENGTH from 3 meters to 15 meters - HEIGHT from 2 meters to 4 meters - WIDTH 1,43 meters: thanks to the modular nature of Sintesi, the robot can be adapted to any pharmacy space. Customized solutions can be designed upon request. Sintesi is the most compact robot in its category.

<sup>\*</sup>Optional XLoad hopper with extended load capacity available.

#### **CAPACITY FOR SPECIFIC NEEDS**

Variable dimensions of the robot determine the storage capacity.

TRANSFER FROM UPPER FLOORS

packages from the upper floors to the counter.

THE HELIPHARMA AUGERS are used to transfer the