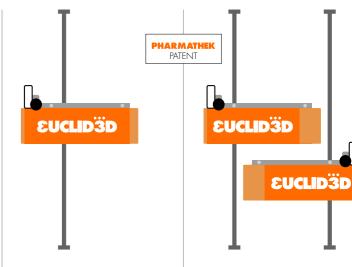

#### CONFIGURABILITY

Each pharmacy has its own specific requirements and the options - single gripper, dual gripper, single Euclid3D and dual Euclid3D - are designed to satisfy every type of productivity requirement.

# MORE PRESCRIPTIONS AND SIMULTANEOUS SERVICE AT MULTIPLE SALES POSITIONS

Euclid3D, Pharmathek's exclusive, patented system, optimizes delivery time and method to the counter thanks to a unique workflow system, which is the only one of its kind on the market.

#### SINGLE GRIPPER "EUCLID3D"

It is an innovative gripper with a temporary storage unit for packages. The gripper is able to deliver orders and prescriptions consisting of multiple productions in one go, optimizing delivery in a busy pharmacy and reducing management costs.

#### **DUAL GRIPPER** "EUCLID3D"

The efficiency and speed of Euclid3D, multiplied by two. With the presence of two Euclid3D grippers, the synchronous management of multi-product order and recipe delivery, the speed of order fulfillment is even higher. This allows to better manage busy moments in the pharmacy.