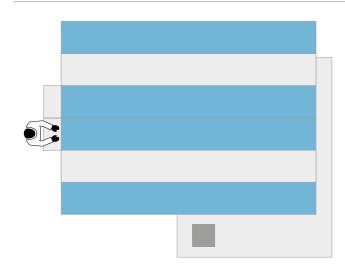

#### ADAPTABILITY TO THE SPACE

A system designed to fit perfectly into any context, close or distant to the pharmacy counter, on the same floor, above it or in the basement.

#### **DISPLAY SYSTEM**

The robot can be positioned behind the counter in such a way that it forms an integral part of the furniture and an effective display element.