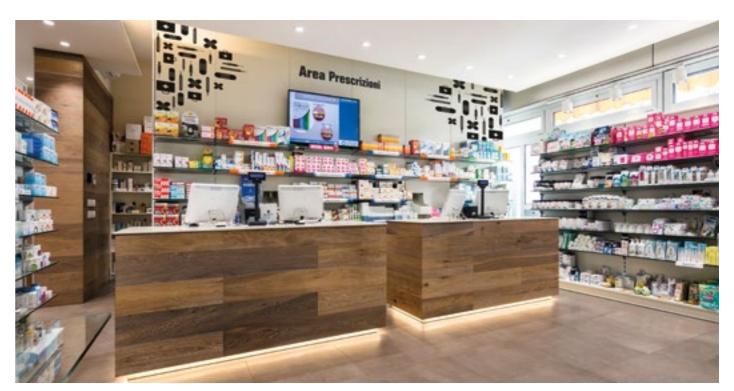

#### **DISPLAY SYSTEM**

The robot can be positioned behind the counter in such a way that it forms an integral part of the furniture and an effective display element.

#### **AESTHETIC CUSTOMIZATION**

Thanks to the variety of materials available, the skillfully designed lighting system and the wide range of colours, the robot can be customized in order to enhance the internal space of the pharmacy.

### COMPACTNESS ++

The reduced size of the back-office leaves more space for sales and services. Compactness also contributes to improved performance and revenue.