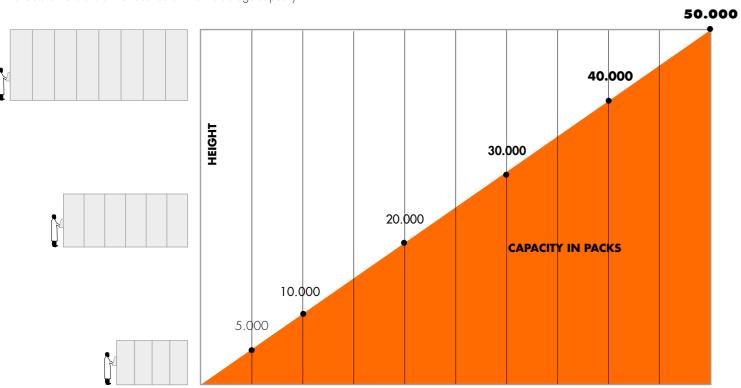

## DATA SHEETS **VERSATILITY AND CUSTOMIZATION**

LENGTH from 3 meters to 15 meters - HEIGHT from 2 meters to 4 meters - WIDTH 1,43 meters: thanks to the modular nature of Sintesi, the robot can be adapted to any pharmacy space. Customized solutions can be designed upon request. Sintesi is the most compact robot in its category.

#### **CAPACITY FOR SPECIFIC NEEDS**

Variable dimensions of the robot determine the storage capacity.

TRANSFER FROM UPPER FLOORS

packages from the upper floors to the counter.

THE HELIPHARMA AUGERS are used to transfer the